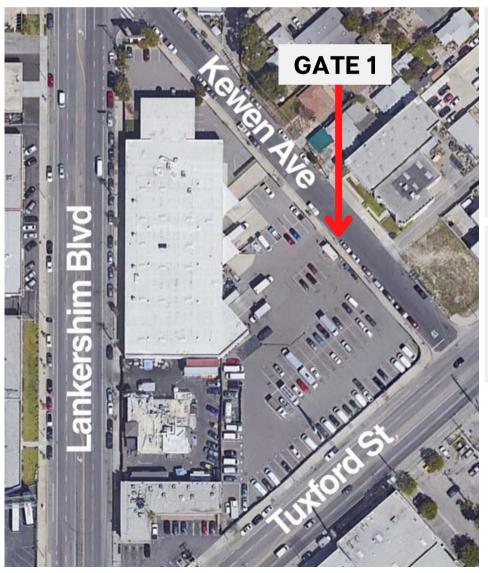

## Instructions:

- Enter through Gate 1 off Kewen Ave.
- Gate code: see your rental agent.
- Park the vehicle in the designated spot
  - Vehicle numbers are on the front bumper.
    - Cargo #1 = C1 | Cube #1 = 1 | Pass Van #1 = P1
- Lock your vehicle
- Lock vehicle keys in vehicle lock box

#### Directions from i5 North

- Take exit 152 onto Lankershim Blvd toward Tuxford St
- Keep left onto Tuxford St
- Turn right into Tuxford St
- Turn right into Kewen Ave
- Enter SirReel through Gate 1

#### Directions from 170/US-101

- Take exit 10 onto Boscoe Blvd
- Keep right into Roscoe Blvd East
- Turn left into Kewen Ave
- Enter SirReel through Gate 1

**TIP! Keep your** eyes peeled for this